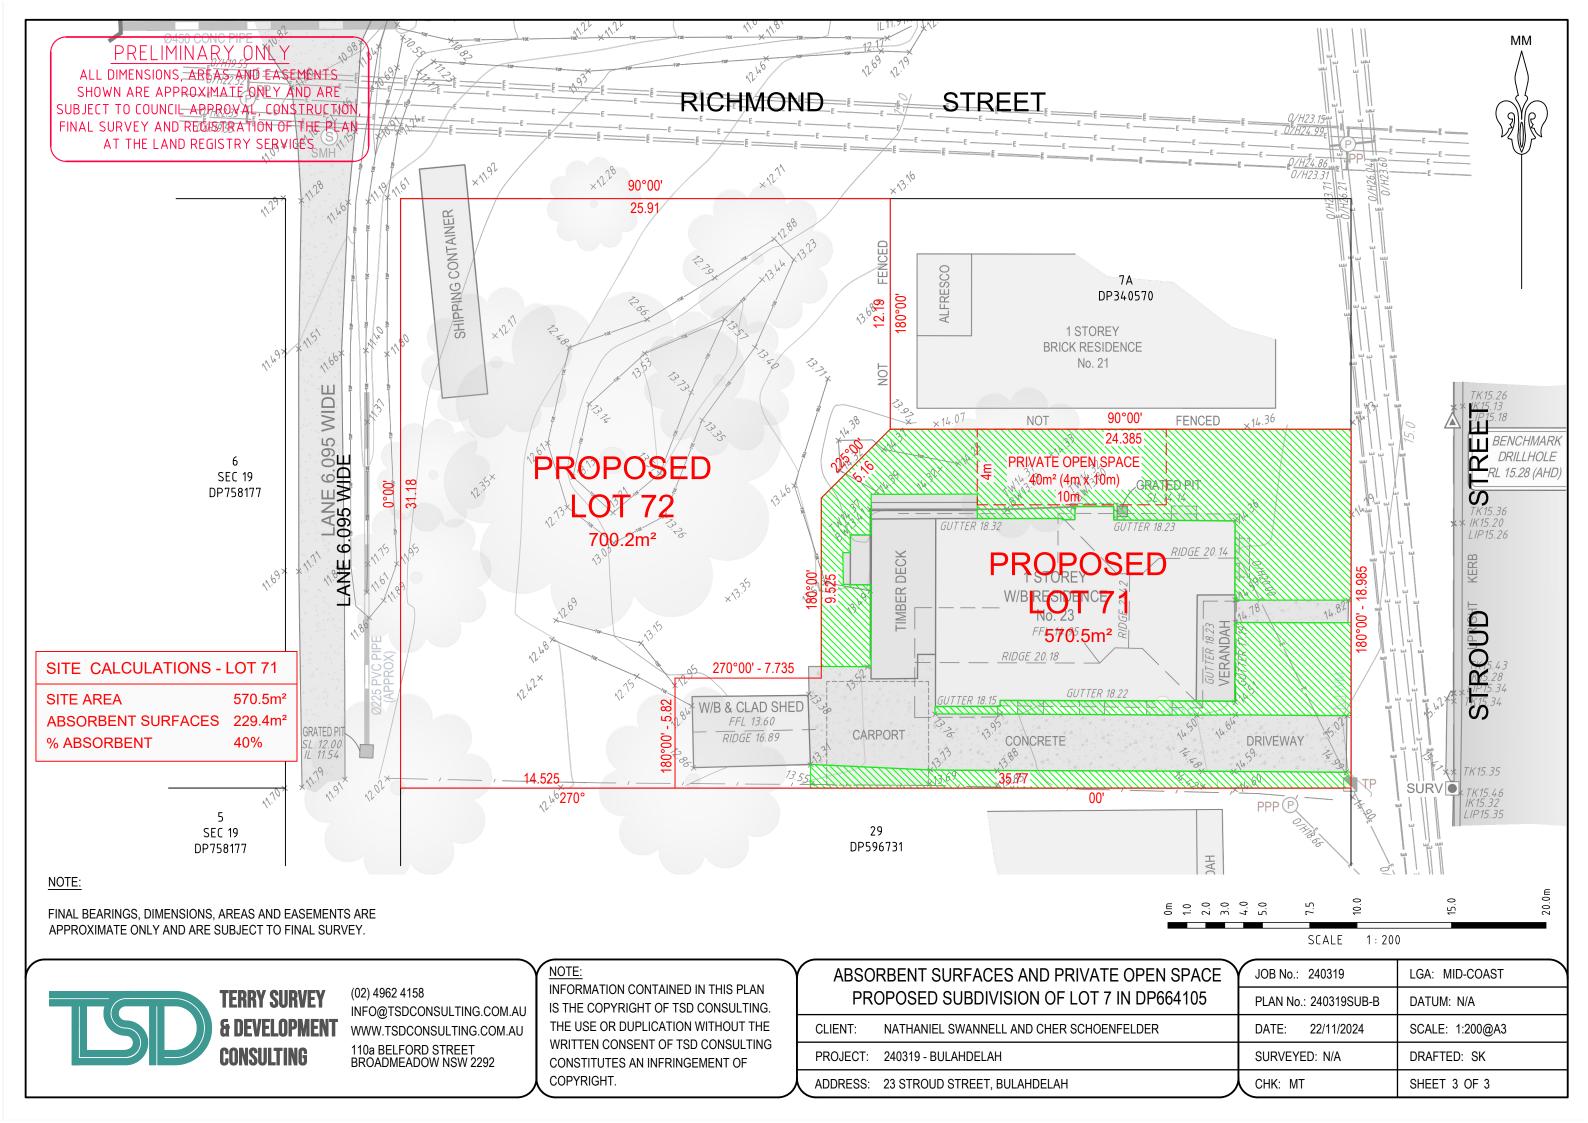

## PRELIMINARY ONLY

ALL DIMENSIONS, AREAS AND EASEMENTS
SHOWN ARE APPROXIMATE ONLY AND ARE
SUBJECT TO COUNCIL APPROVAL, CONSTRUCTION,
FINAL SURVEY AND REGISTRATION OF THE PLAN
AT THE LAND REGISTRY SERVICES

RICHMOND

**STREET** 

STREET

STROUD

LANE 6.095 WIDE 6 SEC 19 DP758177 SEC 19

90°00' 25.91 7A DP340570 90°00' 24.385 **PROPOSED LOT 72** 700.2m<sup>2</sup> **PROPOSED LOT 71** 570.5m<sup>2</sup> 270°00' - 7.735 14.525 35.77 29 DP596731

NOTE:

FINAL BEARINGS, DIMENSIONS, AREAS AND EASEMENTS ARE APPROXIMATE ONLY AND ARE SUBJECT TO FINAL SURVEY.

DP758177

(02) 4962 4158
INFO@TSDCONSULTING.COM.AU
WWW.TSDCONSULTING.COM.AU
110a BELFORD STREET
BROADMEADOW NSW 2292

INFORMATION CONTAINED IN THIS PLAN IS THE COPYRIGHT OF TSD CONSULTING. THE USE OR DUPLICATION WITHOUT THE WRITTEN CONSENT OF TSD CONSULTING CONSTITUTES AN INFRINGEMENT OF COPYRIGHT.

| PROPOSED SUBDIVISION | JOB No.: 240319                          | LGA: MID-COAST        |                 |
|----------------------|------------------------------------------|-----------------------|-----------------|
|                      | OF LOT 7 IN DP664105                     | PLAN No.: 240319SUB-B | DATUM: N/A      |
| CLIENT:              | NATHANIEL SWANNELL AND CHER SCHOENFELDER | DATE: 22/11/2024      | SCALE: 1:200@A3 |
| PROJECT:             | 240319 - BULAHDELAH                      | SURVEYED: N/A         | DRAFTED: SK     |
| ADDRESS:             | 23 STROUD STREET, BULAHDELAH             | CHK: MT               | SHEET 1 OF 3    |