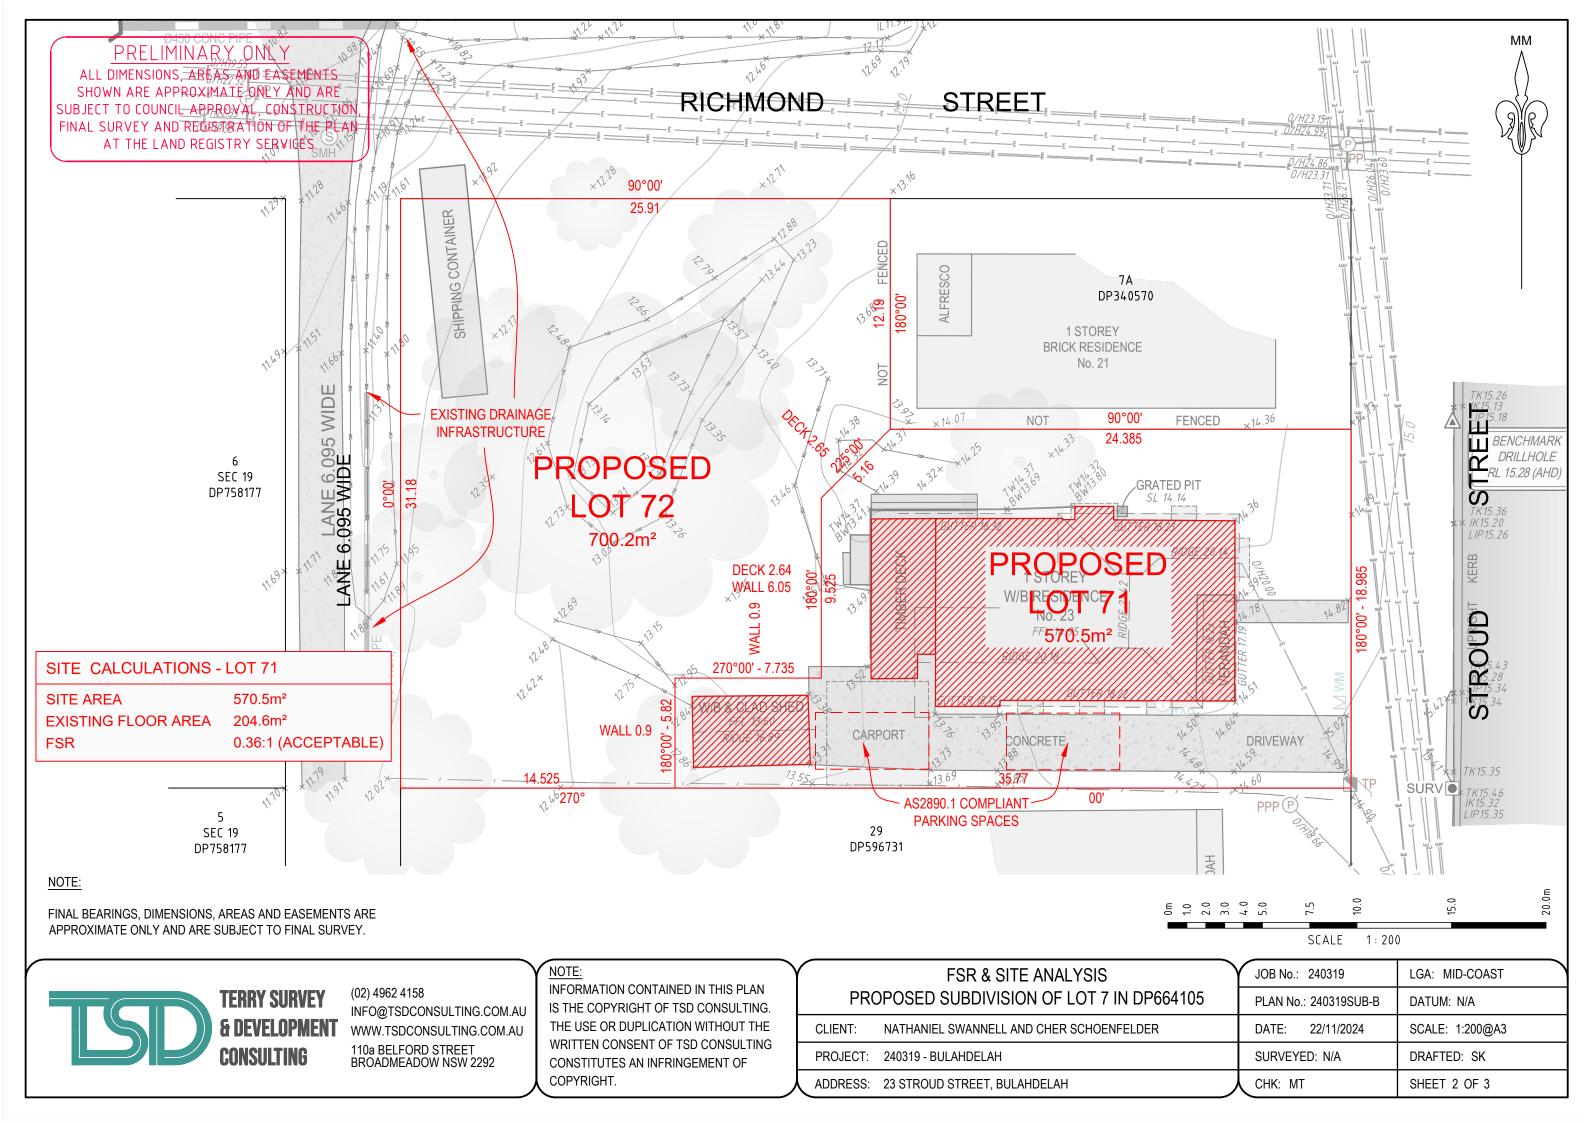

## PRELIMINARY ONLY

ALL DIMENSIONS, AREAS AND EASEMENTS
SHOWN ARE APPROXIMATE ONLY AND ARE
SUBJECT TO COUNCIL APPROVAL, CONSTRUCTION,
FINAL SURVEY AND REGISTRATION OF THE PLAN
AT THE LAND REGISTRY SERVICES

RICHMOND

**STREET** 

STREET

STROUD

LANE 6.095 WIDE 6 SEC 19 DP758177 SEC 19

90°00' 25.91 7A DP340570 90°00' 24.385 **PROPOSED LOT 72** 700.2m<sup>2</sup> **PROPOSED LOT 71** 570.5m<sup>2</sup> 270°00' - 7.735 14.525 35.77 29 DP596731

NOTE:

FINAL BEARINGS, DIMENSIONS, AREAS AND EASEMENTS ARE APPROXIMATE ONLY AND ARE SUBJECT TO FINAL SURVEY.

DP758177

(02) 4962 4158
INFO@TSDCONSULTING.COM.AU
WWW.TSDCONSULTING.COM.AU
110a BELFORD STREET
BROADMEADOW NSW 2292

INFORMATION CONTAINED IN THIS PLAN IS THE COPYRIGHT OF TSD CONSULTING. THE USE OR DUPLICATION WITHOUT THE WRITTEN CONSENT OF TSD CONSULTING CONSTITUTES AN INFRINGEMENT OF COPYRIGHT.

| PROPOSED SUBDIVISION | JOB No.: 240319                          | LGA: MID-COAST        |                 |
|----------------------|------------------------------------------|-----------------------|-----------------|
|                      | OF LOT 7 IN DP664105                     | PLAN No.: 240319SUB-B | DATUM: N/A      |
| CLIENT:              | NATHANIEL SWANNELL AND CHER SCHOENFELDER | DATE: 22/11/2024      | SCALE: 1:200@A3 |
| PROJECT:             | 240319 - BULAHDELAH                      | SURVEYED: N/A         | DRAFTED: SK     |
| ADDRESS:             | 23 STROUD STREET, BULAHDELAH             | CHK: MT               | SHEET 1 OF 3    |